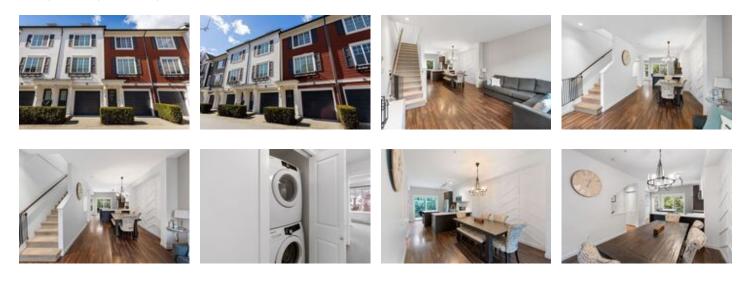

## Image not found or type unknown **Property Value** \$689,900 Townhouse Туре Style 3 Storey Year Built 2011 Taxes 2566.09 Living Area 1,224 sq.ft. **Bedrooms** 2 **Bathrooms** 2 full

## Description

Welcome to Westwood! This townhouse is something you will want to see! Pride of ownership shines in this townhouse. This 2 bed, 2 bath townhouse feels both spacious and cozy at the same time. You'll LOVE the custom countertops in the kitchen as well as the custom trim work in the eating area and master bedroom. HUGE deck off the kitchen is the perfect place to BBQ or set up twinkle lights and have your own oasis. Think you've fell in love with the home? Wait till you get to explore the location! This home is steps away from Gates park and plenty of walking trails and close to busses, skytrain and Coquitlam center. Here you will truly love where you live