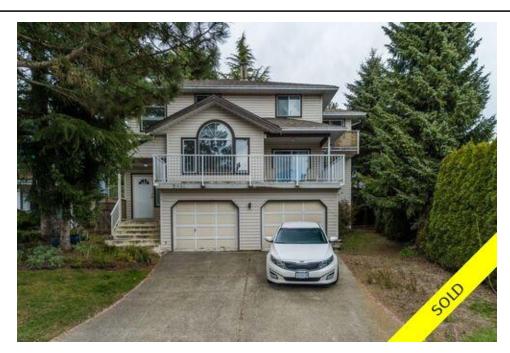

## 2881 Tempe Knoll Drive, North Vancouver, BC, V7N 4K4, Canada

| Image not found or type unknown |                                 |  |
|---------------------------------|---------------------------------|--|
| Property Value \$1,849,000      |                                 |  |
| Туре                            | House                           |  |
| Basement                        | Yes                             |  |
| Parking                         | Double Garage +<br>Open parking |  |
| Year Built                      | 1988                            |  |
| Living Area                     | 2,901 sq.ft.                    |  |
| Lot Size Area                   | 6,727 sq.ft.                    |  |
| Bedrooms                        | 5                               |  |
| Bathrooms                       | 3 full & 1 half                 |  |

## Description

Bright and spacious 3 level, +2,900 sqft, 5 bedroom, 3.5 bathroom family home on a flat 6,727 sqft lot in the heart of tempe. Built in 1988. 4 bedrooms on top level including the Master featuring a full ensuite. Open concept floorplan on the main level connects the kitchen with the large living, dining and family room areas. Lower level contains 1 bedroom suite. Double garage in front and lane access in the back. 2 fireplaces, double windows. Newer roof (2010), H/W tank, boiler, fence and covered deck (2015). Beautiful sun drenched backyard highlighted with gardens and covered entertaining areas/decks perfect for BBQs. Plenty of privacy. Quiet street in a prime central location. Walk/short drive to Lynn Valley Centre, Argyle School, restaurants and parks.