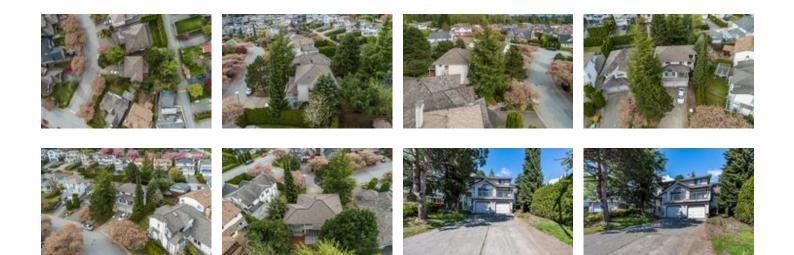

## 2881 Tempe Knoll Drive, North Vancouver, BC, V7N 4K4, Canada

| Image not found or type unknown |                                 |  |
|---------------------------------|---------------------------------|--|
| Property Value \$1,849,000      |                                 |  |
| Туре                            | House                           |  |
| Basement                        | Yes                             |  |
| Parking                         | Double Garage +<br>Open parking |  |
| Year Built                      | 1988                            |  |
| Living Area                     | 2,901 sq.ft.                    |  |
| Lot Size Area                   | 6,727 sq.ft.                    |  |
| Bedrooms                        | 5                               |  |
| Bathrooms                       | 3 full & 1 half                 |  |

## Description

Bright and spacious 3 level, +2,900 sqft, 5 bedroom, 3.5 bathroom family home on a flat 6,727 sqft lot in the heart of tempe. Built in 1988. 4 bedrooms on top level including the Master featuring a full ensuite. Open concept floorplan on the main level connects the kitchen with the large living, dining and family room areas. Lower level contains 1 bedroom suite. Double garage in front and lane access in the back. 2 fireplaces, double windows. Newer roof (2010), H/W tank, boiler, fence and covered deck (2015). Beautiful sun drenched backyard highlighted with gardens and covered entertaining areas/decks perfect for BBQs. Plenty of privacy. Quiet street in a prime central location. Walk/short drive to Lynn Valley Centre, Argyle School, restaurants and parks.