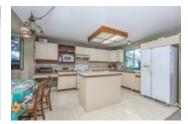

## Description

Bright and spacious 3 level, +2,900 sqft, 5 bedroom, 3.5 bathroom family home on a flat 6,727 sqft lot in the heart of tempe. Built in 1988. 4 bedrooms on top level including the Master featuring a full ensuite. Open concept floorplan on the main level connects the kitchen with the large living, dining and family room areas. Lower level contains 1 bedroom suite. Double garage in front and lane access in the back. 2 fireplaces, double windows. Newer roof (2010), H/W tank, boiler, fence and covered deck (2015). Beautiful sun drenched backyard highlighted with gardens and covered entertaining areas/decks perfect for BBQs. Plenty of privacy. Quiet street in a prime central location. Walk/short drive to Lynn Valley Centre, Argyle School, restaurants and parks.