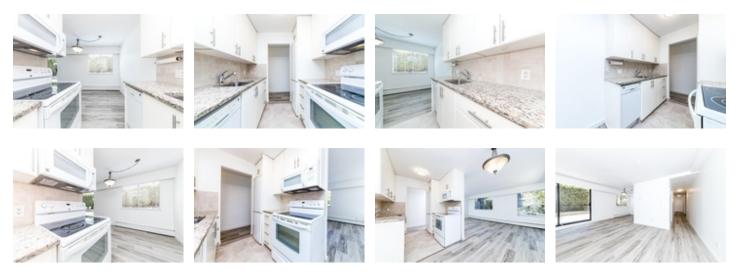

## Description

This tastefully updated 2 bedroom and 1 bathroom apartment in the heart of Central Lonsdale is "move-in" ready! Featuring stylish new vinyl plank flooring, new window coverings and freshly painted throughout. The kitchen and bathroom have been updated with granite countertops, fixtures and cabinetry. The spacious patio is a gardener and outdoor entertainers dream offering 986 square feet a rare find in a strata! Lots of in-suite storage, one covered parking, and shared laundry. This location features a multitude of amenities, arts, entertainment, shopping, dining and public open spaces, you'll enjoy this unique and diverse lifestyle. Plus this fantastic location allows easy access to both bridges and Public transportation. A great place to call home!