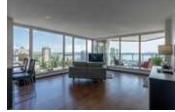

## Description

Unobstructed panoramic city & water views from way up on high! The 15th floor sees over local buildings! Views of Van City skyline, Burrard Inlet, Lions Gate Bridge, Mt. Baker, Metrotown/Burnaby Skyline and the North Shore Mountains. Sleek tiled entry, floor to ceiling windows and mesh/blackout blinds compliment the modern/renovated open concept floor plan. Updated kitchen boasts stainless steel appliances, granite tops. Both bathrooms updated with marble or granite themes. Solid dark flooring throughout. Bedrooms on opposite sides of home for privacy. Great closet space. Insuite laundry/built in vac. Plenty of storage.\*Enjoy the outdoor pool, exercise centre. 2 underground parking spots. 1 storage locker. Walk to the Seabus. Absolute prime LOLO location; restaurants, cafes, shopping, Lonsdale Quay!