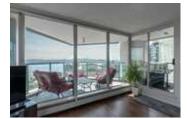

## Description

Unobstructed panoramic city & water views from way up on high! The 15th floor sees over local buildings! Views of Van City skyline, Burrard Inlet, Lions Gate Bridge, Mt. Baker, Metrotown/Burnaby Skyline and the North Shore Mountains. Sleek tiled entry, floor to ceiling windows and mesh/blackout blinds compliment the modern/renovated open concept floor plan. Updated kitchen boasts stainless steel appliances, granite tops. Both bathrooms updated with marble or granite themes. Solid dark flooring throughout. Bedrooms on opposite sides of home for privacy. Great closet space. Insuite laundry/built in vac. Plenty of storage.\*Enjoy the outdoor pool, exercise centre. 2 underground parking spots. 1 storage locker. Walk to the Seabus. Absolute prime LOLO location; restaurants, cafes, shopping, Lonsdale Quay!