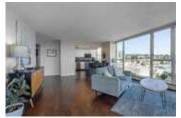

## Description

Unobstructed panoramic city & water views from way up on high! The 15th floor sees over local buildings! Views of Van City skyline, Burrard Inlet, Lions Gate Bridge, Mt. Baker, Metrotown/Burnaby Skyline and the North Shore Mountains. Sleek tiled entry, floor to ceiling windows and mesh/blackout blinds compliment the modern/renovated open concept floor plan. Updated kitchen boasts stainless steel appliances, granite tops. Both bathrooms updated with marble or granite themes. Solid dark flooring throughout. Bedrooms on opposite sides of home for privacy. Great closet space. Insuite laundry/built in vac. Plenty of storage.\*Enjoy the outdoor pool, exercise centre. 2 underground parking spots. 1 storage locker. Walk to the Seabus. Absolute prime LOLO location; restaurants, cafes, shopping, Lonsdale Quay!