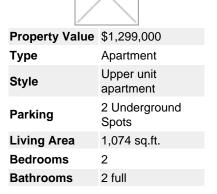

## Description

Unobstructed panoramic city & water views from way up on high! The 15th floor sees over local buildings! Views of Van City skyline, Burrard Inlet, Lions Gate Bridge, Mt. Baker, Metrotown/Burnaby Skyline and the North Shore Mountains. Sleek tiled entry, floor to ceiling windows and mesh/blackout blinds compliment the modern/renovated open concept floor plan. Updated kitchen boasts stainless steel appliances, granite tops. Both bathrooms updated with marble or granite themes. Solid dark flooring throughout. Bedrooms on opposite sides of home for privacy. Great closet space. Insuite laundry/built in vac. Plenty of storage.\*Enjoy the outdoor pool, exercise centre. 2 underground parking spots. 1 storage locker. Walk to the Seabus. Absolute prime LOLO location; restaurants, cafes, shopping, Lonsdale Quay!