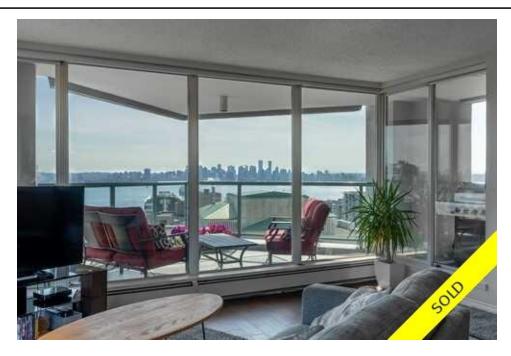

## Description

Unobstructed panoramic city & water views from way up on high! The 15th floor sees over local buildings! Views of Van City skyline, Burrard Inlet, Lions Gate Bridge, Mt. Baker, Metrotown/Burnaby Skyline and the North Shore Mountains. Sleek tiled entry, floor to ceiling windows and mesh/blackout blinds compliment the modern/renovated open concept floor plan. Updated kitchen boasts stainless steel appliances, granite tops. Both bathrooms updated with marble or granite themes. Solid dark flooring throughout. Bedrooms on opposite sides of home for privacy. Great closet space. Insuite laundry/built in vac. Plenty of storage.\*Enjoy the outdoor pool, exercise centre. 2 underground parking spots. 1 storage locker. Walk to the Seabus. Absolute prime LOLO location; restaurants, cafes, shopping, Lonsdale Quay!