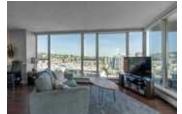

## Description

Unobstructed panoramic city & water views from way up on high! The 15th floor sees over local buildings! Views of Van City skyline, Burrard Inlet, Lions Gate Bridge, Mt. Baker, Metrotown/Burnaby Skyline and the North Shore Mountains. Sleek tiled entry, floor to ceiling windows and mesh/blackout blinds compliment the modern/renovated open concept floor plan. Updated kitchen boasts stainless steel appliances, granite tops. Both bathrooms updated with marble or granite themes. Solid dark flooring throughout. Bedrooms on opposite sides of home for privacy. Great closet space. Insuite laundry/built in vac. Plenty of storage.\*Enjoy the outdoor pool, exercise centre. 2 underground parking spots. 1 storage locker. Walk to the Seabus. Absolute prime LOLO location; restaurants, cafes, shopping, Lonsdale Quay!