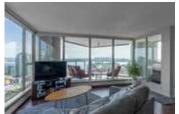

## Description

Unobstructed panoramic city & water views from way up on high! The 15th floor sees over local buildings! Views of Van City skyline, Burrard Inlet, Lions Gate Bridge, Mt. Baker, Metrotown/Burnaby Skyline and the North Shore Mountains. Sleek tiled entry, floor to ceiling windows and mesh/blackout blinds compliment the modern/renovated open concept floor plan. Updated kitchen boasts stainless steel appliances, granite tops. Both bathrooms updated with marble or granite themes. Solid dark flooring throughout. Bedrooms on opposite sides of home for privacy. Great closet space. Insuite laundry/built in vac. Plenty of storage.\*Enjoy the outdoor pool, exercise centre. 2 underground parking spots. 1 storage locker. Walk to the Seabus. Absolute prime LOLO location; restaurants, cafes, shopping, Lonsdale Quay!