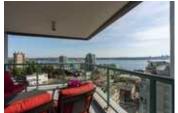

## Description

Unobstructed panoramic city & water views from way up on high! The 15th floor sees over local buildings! Views of Van City skyline, Burrard Inlet, Lions Gate Bridge, Mt. Baker, Metrotown/Burnaby Skyline and the North Shore Mountains. Sleek tiled entry, floor to ceiling windows and mesh/blackout blinds compliment the modern/renovated open concept floor plan. Updated kitchen boasts stainless steel appliances, granite tops. Both bathrooms updated with marble or granite themes. Solid dark flooring throughout. Bedrooms on opposite sides of home for privacy. Great closet space. Insuite laundry/built in vac. Plenty of storage.\*Enjoy the outdoor pool, exercise centre. 2 underground parking spots. 1 storage locker. Walk to the Seabus. Absolute prime LOLO location; restaurants, cafes, shopping, Lonsdale Quay!