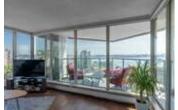

## Description

Unobstructed panoramic city & water views from way up on high! The 15th floor sees over local buildings! Views of Van City skyline, Burrard Inlet, Lions Gate Bridge, Mt. Baker, Metrotown/Burnaby Skyline and the North Shore Mountains. Sleek tiled entry, floor to ceiling windows and mesh/blackout blinds compliment the modern/renovated open concept floor plan. Updated kitchen boasts stainless steel appliances, granite tops. Both bathrooms updated with marble or granite themes. Solid dark flooring throughout. Bedrooms on opposite sides of home for privacy. Great closet space. Insuite laundry/built in vac. Plenty of storage.\*Enjoy the outdoor pool, exercise centre. 2 underground parking spots. 1 storage locker. Walk to the Seabus. Absolute prime LOLO location; restaurants, cafes, shopping, Lonsdale Quay!