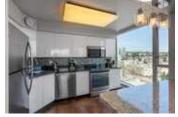

## Description

Unobstructed panoramic city & water views from way up on high! The 15th floor sees over local buildings! Views of Van City skyline, Burrard Inlet, Lions Gate Bridge, Mt. Baker, Metrotown/Burnaby Skyline and the North Shore Mountains. Sleek tiled entry, floor to ceiling windows and mesh/blackout blinds compliment the modern/renovated open concept floor plan. Updated kitchen boasts stainless steel appliances, granite tops. Both bathrooms updated with marble or granite themes. Solid dark flooring throughout. Bedrooms on opposite sides of home for privacy. Great closet space. Insuite laundry/built in vac. Plenty of storage.\*Enjoy the outdoor pool, exercise centre. 2 underground parking spots. 1 storage locker. Walk to the Seabus. Absolute prime LOLO location; restaurants, cafes, shopping, Lonsdale Quay!