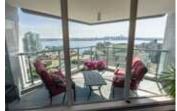

## Description

Unobstructed panoramic city & water views from way up on high! The 15th floor sees over local buildings! Views of Van City skyline, Burrard Inlet, Lions Gate Bridge, Mt. Baker, Metrotown/Burnaby Skyline and the North Shore Mountains. Sleek tiled entry, floor to ceiling windows and mesh/blackout blinds compliment the modern/renovated open concept floor plan. Updated kitchen boasts stainless steel appliances, granite tops. Both bathrooms updated with marble or granite themes. Solid dark flooring throughout. Bedrooms on opposite sides of home for privacy. Great closet space. Insuite laundry/built in vac. Plenty of storage.\*Enjoy the outdoor pool, exercise centre. 2 underground parking spots. 1 storage locker. Walk to the Seabus. Absolute prime LOLO location; restaurants, cafes, shopping, Lonsdale Quay!