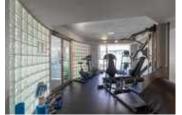

## Description

Unobstructed panoramic city & water views from way up on high! The 15th floor sees over local buildings! Views of Van City skyline, Burrard Inlet, Lions Gate Bridge, Mt. Baker, Metrotown/Burnaby Skyline and the North Shore Mountains. Sleek tiled entry, floor to ceiling windows and mesh/blackout blinds compliment the modern/renovated open concept floor plan. Updated kitchen boasts stainless steel appliances, granite tops. Both bathrooms updated with marble or granite themes. Solid dark flooring throughout. Bedrooms on opposite sides of home for privacy. Great closet space. Insuite laundry/built in vac. Plenty of storage.\*Enjoy the outdoor pool, exercise centre. 2 underground parking spots. 1 storage locker. Walk to the Seabus. Absolute prime LOLO location; restaurants, cafes, shopping, Lonsdale Quay!