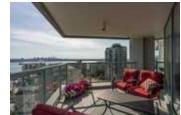

## Description

Unobstructed panoramic city & water views from way up on high! The 15th floor sees over local buildings! Views of Van City skyline, Burrard Inlet, Lions Gate Bridge, Mt. Baker, Metrotown/Burnaby Skyline and the North Shore Mountains. Sleek tiled entry, floor to ceiling windows and mesh/blackout blinds compliment the modern/renovated open concept floor plan. Updated kitchen boasts stainless steel appliances, granite tops. Both bathrooms updated with marble or granite themes. Solid dark flooring throughout. Bedrooms on opposite sides of home for privacy. Great closet space. Insuite laundry/built in vac. Plenty of storage.\*Enjoy the outdoor pool, exercise centre. 2 underground parking spots. 1 storage locker. Walk to the Seabus. Absolute prime LOLO location; restaurants, cafes, shopping, Lonsdale Quay!