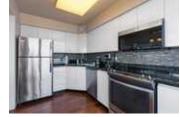

## Description

Unobstructed panoramic city & water views from way up on high! The 15th floor sees over local buildings! Views of Van City skyline, Burrard Inlet, Lions Gate Bridge, Mt. Baker, Metrotown/Burnaby Skyline and the North Shore Mountains. Sleek tiled entry, floor to ceiling windows and mesh/blackout blinds compliment the modern/renovated open concept floor plan. Updated kitchen boasts stainless steel appliances, granite tops. Both bathrooms updated with marble or granite themes. Solid dark flooring throughout. Bedrooms on opposite sides of home for privacy. Great closet space. Insuite laundry/built in vac. Plenty of storage.\*Enjoy the outdoor pool, exercise centre. 2 underground parking spots. 1 storage locker. Walk to the Seabus. Absolute prime LOLO location; restaurants, cafes, shopping, Lonsdale Quay!