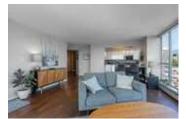

## Description

Unobstructed panoramic city & water views from way up on high! The 15th floor sees over local buildings! Views of Van City skyline, Burrard Inlet, Lions Gate Bridge, Mt. Baker, Metrotown/Burnaby Skyline and the North Shore Mountains. Sleek tiled entry, floor to ceiling windows and mesh/blackout blinds compliment the modern/renovated open concept floor plan. Updated kitchen boasts stainless steel appliances, granite tops. Both bathrooms updated with marble or granite themes. Solid dark flooring throughout. Bedrooms on opposite sides of home for privacy. Great closet space. Insuite laundry/built in vac. Plenty of storage.\*Enjoy the outdoor pool, exercise centre. 2 underground parking spots. 1 storage locker. Walk to the Seabus. Absolute prime LOLO location; restaurants, cafes, shopping, Lonsdale Quay!