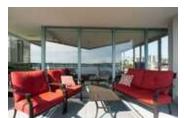

## Description

Unobstructed panoramic city & water views from way up on high! The 15th floor sees over local buildings! Views of Van City skyline, Burrard Inlet, Lions Gate Bridge, Mt. Baker, Metrotown/Burnaby Skyline and the North Shore Mountains. Sleek tiled entry, floor to ceiling windows and mesh/blackout blinds compliment the modern/renovated open concept floor plan. Updated kitchen boasts stainless steel appliances, granite tops. Both bathrooms updated with marble or granite themes. Solid dark flooring throughout. Bedrooms on opposite sides of home for privacy. Great closet space. Insuite laundry/built in vac. Plenty of storage.\*Enjoy the outdoor pool, exercise centre. 2 underground parking spots. 1 storage locker. Walk to the Seabus. Absolute prime LOLO location; restaurants, cafes, shopping, Lonsdale Quay!