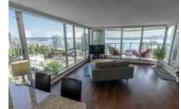

## Description

Unobstructed panoramic city & water views from way up on high! The 15th floor sees over local buildings! Views of Van City skyline, Burrard Inlet, Lions Gate Bridge, Mt. Baker, Metrotown/Burnaby Skyline and the North Shore Mountains. Sleek tiled entry, floor to ceiling windows and mesh/blackout blinds compliment the modern/renovated open concept floor plan. Updated kitchen boasts stainless steel appliances, granite tops. Both bathrooms updated with marble or granite themes. Solid dark flooring throughout. Bedrooms on opposite sides of home for privacy. Great closet space. Insuite laundry/built in vac. Plenty of storage.\*Enjoy the outdoor pool, exercise centre. 2 underground parking spots. 1 storage locker. Walk to the Seabus. Absolute prime LOLO location; restaurants, cafes, shopping, Lonsdale Quay!