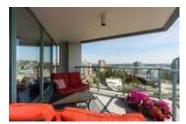

## Description

Unobstructed panoramic city & water views from way up on high! The 15th floor sees over local buildings! Views of Van City skyline, Burrard Inlet, Lions Gate Bridge, Mt. Baker, Metrotown/Burnaby Skyline and the North Shore Mountains. Sleek tiled entry, floor to ceiling windows and mesh/blackout blinds compliment the modern/renovated open concept floor plan. Updated kitchen boasts stainless steel appliances, granite tops. Both bathrooms updated with marble or granite themes. Solid dark flooring throughout. Bedrooms on opposite sides of home for privacy. Great closet space. Insuite laundry/built in vac. Plenty of storage.\*Enjoy the outdoor pool, exercise centre. 2 underground parking spots. 1 storage locker. Walk to the Seabus. Absolute prime LOLO location; restaurants, cafes, shopping, Lonsdale Quay!