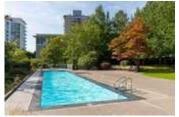

## Description

Unobstructed panoramic city & water views from way up on high! The 15th floor sees over local buildings! Views of Van City skyline, Burrard Inlet, Lions Gate Bridge, Mt. Baker, Metrotown/Burnaby Skyline and the North Shore Mountains. Sleek tiled entry, floor to ceiling windows and mesh/blackout blinds compliment the modern/renovated open concept floor plan. Updated kitchen boasts stainless steel appliances, granite tops. Both bathrooms updated with marble or granite themes. Solid dark flooring throughout. Bedrooms on opposite sides of home for privacy. Great closet space. Insuite laundry/built in vac. Plenty of storage.\*Enjoy the outdoor pool, exercise centre. 2 underground parking spots. 1 storage locker. Walk to the Seabus. Absolute prime LOLO location; restaurants, cafes, shopping, Lonsdale Quay!