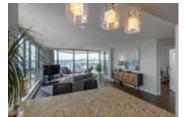

## Description

Unobstructed panoramic city & water views from way up on high! The 15th floor sees over local buildings! Views of Van City skyline, Burrard Inlet, Lions Gate Bridge, Mt. Baker, Metrotown/Burnaby Skyline and the North Shore Mountains. Sleek tiled entry, floor to ceiling windows and mesh/blackout blinds compliment the modern/renovated open concept floor plan. Updated kitchen boasts stainless steel appliances, granite tops. Both bathrooms updated with marble or granite themes. Solid dark flooring throughout. Bedrooms on opposite sides of home for privacy. Great closet space. Insuite laundry/built in vac. Plenty of storage.\*Enjoy the outdoor pool, exercise centre. 2 underground parking spots. 1 storage locker. Walk to the Seabus. Absolute prime LOLO location; restaurants, cafes, shopping, Lonsdale Quay!