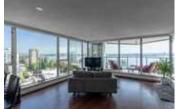

## Description

Unobstructed panoramic city & water views from way up on high! The 15th floor sees over local buildings! Views of Van City skyline, Burrard Inlet, Lions Gate Bridge, Mt. Baker, Metrotown/Burnaby Skyline and the North Shore Mountains. Sleek tiled entry, floor to ceiling windows and mesh/blackout blinds compliment the modern/renovated open concept floor plan. Updated kitchen boasts stainless steel appliances, granite tops. Both bathrooms updated with marble or granite themes. Solid dark flooring throughout. Bedrooms on opposite sides of home for privacy. Great closet space. Insuite laundry/built in vac. Plenty of storage.\*Enjoy the outdoor pool, exercise centre. 2 underground parking spots. 1 storage locker. Walk to the Seabus. Absolute prime LOLO location; restaurants, cafes, shopping, Lonsdale Quay!