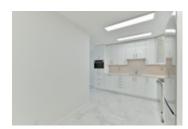

## Description

INCREDIBLE BRAND NEW TOP TO BOTTOM RENOVATION FOR 2021! Plenty of sun in this bright and spacious open concept GROUND LEVEL home. Kitchen boasts quartz tops, stainless steel appliances, sleek backsplash and cupboards/drawers. Bathroom features same high quality colour/material theme as kitchen + Sunken LED lights. Porcelain tiling with HEATED FLOORS in the kitchen, bathroom and foyer! Stylish vinyl flooring in living, dining and bedroom. Neutral paint, modern lights and baseboards all added! Gas fireplace. Incredible large sun-drenched patio for BBQs and entertaining overlooking peaceful grassed area. Gas & hot water included in monthly fee. 1 Underground parking. Rentals/pets allowed w/restrictions. Bike room. Central location to Shopping, rec centre, restaurants, Gates Park and schools.