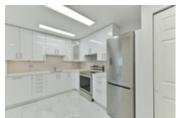

## Description

INCREDIBLE BRAND NEW TOP TO BOTTOM RENOVATION FOR 2021! Plenty of sun in this bright and spacious open concept GROUND LEVEL home. Kitchen boasts quartz tops, stainless steel appliances, sleek backsplash and cupboards/drawers. Bathroom features same high quality colour/material theme as kitchen + Sunken LED lights. Porcelain tiling with HEATED FLOORS in the kitchen, bathroom and foyer! Stylish vinyl flooring in living, dining and bedroom. Neutral paint, modern lights and baseboards all added! Gas fireplace. Incredible large sun-drenched patio for BBQs and entertaining overlooking peaceful grassed area. Gas & hot water included in monthly fee. 1 Underground parking. Rentals/pets allowed w/restrictions. Bike room. Central location to Shopping, rec centre, restaurants, Gates Park and schools.