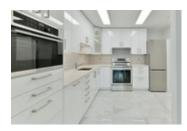

## Description

INCREDIBLE BRAND NEW TOP TO BOTTOM RENOVATION FOR 2021! Plenty of sun in this bright and spacious open concept GROUND LEVEL home. Kitchen boasts quartz tops, stainless steel appliances, sleek backsplash and cupboards/drawers. Bathroom features same high quality colour/material theme as kitchen + Sunken LED lights. Porcelain tiling with HEATED FLOORS in the kitchen, bathroom and foyer! Stylish vinyl flooring in living, dining and bedroom. Neutral paint, modern lights and baseboards all added! Gas fireplace. Incredible large sun-drenched patio for BBQs and entertaining overlooking peaceful grassed area. Gas & hot water included in monthly fee. 1 Underground parking. Rentals/pets allowed w/restrictions. Bike room. Central location to Shopping, rec centre, restaurants, Gates Park and schools.