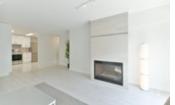

## Description

INCREDIBLE BRAND NEW TOP TO BOTTOM RENOVATION FOR 2021! Plenty of sun in this bright and spacious open concept GROUND LEVEL home. Kitchen boasts quartz tops, stainless steel appliances, sleek backsplash and cupboards/drawers. Bathroom features same high quality colour/material theme as kitchen + Sunken LED lights. Porcelain tiling with HEATED FLOORS in the kitchen, bathroom and foyer! Stylish vinyl flooring in living, dining and bedroom. Neutral paint, modern lights and baseboards all added! Gas fireplace. Incredible large sun-drenched patio for BBQs and entertaining overlooking peaceful grassed area. Gas & hot water included in monthly fee. 1 Underground parking. Rentals/pets allowed w/restrictions. Bike room. Central location to Shopping, rec centre, restaurants, Gates Park and schools.