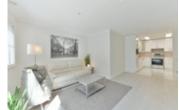

## Description

INCREDIBLE BRAND NEW TOP TO BOTTOM RENOVATION FOR 2021! Plenty of sun in this bright and spacious open concept GROUND LEVEL home. Kitchen boasts quartz tops, stainless steel appliances, sleek backsplash and cupboards/drawers. Bathroom features same high quality colour/material theme as kitchen + Sunken LED lights. Porcelain tiling with HEATED FLOORS in the kitchen, bathroom and foyer! Stylish vinyl flooring in living, dining and bedroom. Neutral paint, modern lights and baseboards all added! Gas fireplace. Incredible large sun-drenched patio for BBQs and entertaining overlooking peaceful grassed area. Gas & hot water included in monthly fee. 1 Underground parking. Rentals/pets allowed w/restrictions. Bike room. Central location to Shopping, rec centre, restaurants, Gates Park and schools.