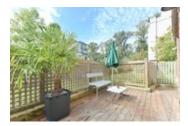

## Description

INCREDIBLE BRAND NEW TOP TO BOTTOM RENOVATION FOR 2021! Plenty of sun in this bright and spacious open concept GROUND LEVEL home. Kitchen boasts quartz tops, stainless steel appliances, sleek backsplash and cupboards/drawers. Bathroom features same high quality colour/material theme as kitchen + Sunken LED lights. Porcelain tiling with HEATED FLOORS in the kitchen, bathroom and foyer! Stylish vinyl flooring in living, dining and bedroom. Neutral paint, modern lights and baseboards all added! Gas fireplace. Incredible large sun-drenched patio for BBQs and entertaining overlooking peaceful grassed area. Gas & hot water included in monthly fee. 1 Underground parking. Rentals/pets allowed w/restrictions. Bike room. Central location to Shopping, rec centre, restaurants, Gates Park and schools.