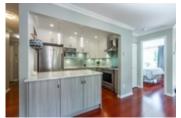

## Description

Incredible newer renovations and plenty of Southern light in this quiet & private GROUND LEVEL, 1,205, sqft, 2 bedroom, 2 full bathroom, SOUTHWEST CORNER UNIT home in Upper Lonsdale. Modern open concept floorplan. NEWER Kitchen Reno boasts stainless steel appliances, wooden cabinets, sleek backsplash and centre Island. Large living/dining areas open via multiple double doors to 2 patios totalling 840 sqft for entertaining, BBQing and exclusive gardening space! Master bedroom highlighed with a NEWER full ensuite and walk through closet. Gas fireplace. Insuite Laundry room. NEWER: Pristine dark hardwood floors, neutral paint, lights/pot lights. Building updates: Rainscreen, exterior siding, deck/balcony membrane, windows and roof. 2 side by side parking spots, visitor parking & wheelchair access. Pet friendly. Right in the middle of the Lonsdale corridor. Enjoy walking distance to shopping, restaurants, cafes, rec centres, schools.