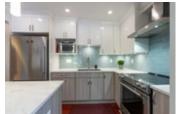

## Description

Incredible newer renovations and plenty of Southern light in this quiet & private GROUND LEVEL, 1,205, sqft, 2 bedroom, 2 full bathroom, SOUTHWEST CORNER UNIT home in Upper Lonsdale. Modern open concept floorplan. NEWER Kitchen Reno boasts stainless steel appliances, wooden cabinets, sleek backsplash and centre Island. Large living/dining areas open via multiple double doors to 2 patios totalling 840 sqft for entertaining, BBQing and exclusive gardening space! Master bedroom highlighed with a NEWER full ensuite and walk through closet. Gas fireplace. Insuite Laundry room. NEWER: Pristine dark hardwood floors, neutral paint, lights/pot lights. Building updates: Rainscreen, exterior siding, deck/balcony membrane, windows and roof. 2 side by side parking spots, visitor parking & wheelchair access. Pet friendly. Right in the middle of the Lonsdale corridor. Enjoy walking distance to shopping, restaurants, cafes, rec centres, schools.