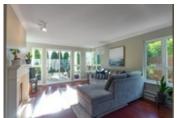

## Description

Incredible newer renovations and plenty of Southern light in this quiet & private GROUND LEVEL, 1,205, sqft, 2 bedroom, 2 full bathroom, SOUTHWEST CORNER UNIT home in Upper Lonsdale. Modern open concept floorplan. NEWER Kitchen Reno boasts stainless steel appliances, wooden cabinets, sleek backsplash and centre Island. Large living/dining areas open via multiple double doors to 2 patios totalling 840 sqft for entertaining, BBQing and exclusive gardening space! Master bedroom highlighed with a NEWER full ensuite and walk through closet. Gas fireplace. Insuite Laundry room. NEWER: Pristine dark hardwood floors, neutral paint, lights/pot lights. Building updates: Rainscreen, exterior siding, deck/balcony membrane, windows and roof. 2 side by side parking spots, visitor parking & wheelchair access. Pet friendly. Right in the middle of the Lonsdale corridor. Enjoy walking distance to shopping, restaurants, cafes, rec centres, schools.