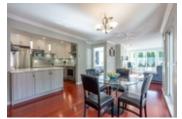

## Description

Incredible newer renovations and plenty of Southern light in this quiet & private GROUND LEVEL, 1,205, sqft, 2 bedroom, 2 full bathroom, SOUTHWEST CORNER UNIT home in Upper Lonsdale. Modern open concept floorplan. NEWER Kitchen Reno boasts stainless steel appliances, wooden cabinets, sleek backsplash and centre Island. Large living/dining areas open via multiple double doors to 2 patios totalling 840 sqft for entertaining, BBQing and exclusive gardening space! Master bedroom highlighed with a NEWER full ensuite and walk through closet. Gas fireplace. Insuite Laundry room. NEWER: Pristine dark hardwood floors, neutral paint, lights/pot lights. Building updates: Rainscreen, exterior siding, deck/balcony membrane, windows and roof. 2 side by side parking spots, visitor parking & wheelchair access. Pet friendly. Right in the middle of the Lonsdale corridor. Enjoy walking distance to shopping, restaurants, cafes, rec centres, schools.