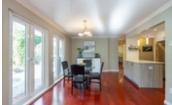

## Description

Incredible newer renovations and plenty of Southern light in this quiet & private GROUND LEVEL, 1,205, sqft, 2 bedroom, 2 full bathroom, SOUTHWEST CORNER UNIT home in Upper Lonsdale. Modern open concept floorplan. NEWER Kitchen Reno boasts stainless steel appliances, wooden cabinets, sleek backsplash and centre Island. Large living/dining areas open via multiple double doors to 2 patios totalling 840 sqft for entertaining, BBQing and exclusive gardening space! Master bedroom highlighed with a NEWER full ensuite and walk through closet. Gas fireplace. Insuite Laundry room. NEWER: Pristine dark hardwood floors, neutral paint, lights/pot lights. Building updates: Rainscreen, exterior siding, deck/balcony membrane, windows and roof. 2 side by side parking spots, visitor parking & wheelchair access. Pet friendly. Right in the middle of the Lonsdale corridor. Enjoy walking distance to shopping, restaurants, cafes, rec centres, schools.