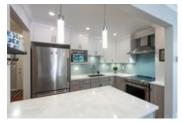

## Description

Incredible newer renovations and plenty of Southern light in this quiet & private GROUND LEVEL, 1,205, sqft, 2 bedroom, 2 full bathroom, SOUTHWEST CORNER UNIT home in Upper Lonsdale. Modern open concept floorplan. NEWER Kitchen Reno boasts stainless steel appliances, wooden cabinets, sleek backsplash and centre Island. Large living/dining areas open via multiple double doors to 2 patios totalling 840 sqft for entertaining, BBQing and exclusive gardening space! Master bedroom highlighed with a NEWER full ensuite and walk through closet. Gas fireplace. Insuite Laundry room. NEWER: Pristine dark hardwood floors, neutral paint, lights/pot lights. Building updates: Rainscreen, exterior siding, deck/balcony membrane, windows and roof. 2 side by side parking spots, visitor parking & wheelchair access. Pet friendly. Right in the middle of the Lonsdale corridor. Enjoy walking distance to shopping, restaurants, cafes, rec centres, schools.