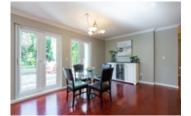

## Description

Incredible newer renovations and plenty of Southern light in this quiet & private GROUND LEVEL, 1,205, sqft, 2 bedroom, 2 full bathroom, SOUTHWEST CORNER UNIT home in Upper Lonsdale. Modern open concept floorplan. NEWER Kitchen Reno boasts stainless steel appliances, wooden cabinets, sleek backsplash and centre Island. Large living/dining areas open via multiple double doors to 2 patios totalling 840 sqft for entertaining, BBQing and exclusive gardening space! Master bedroom highlighed with a NEWER full ensuite and walk through closet. Gas fireplace. Insuite Laundry room. NEWER: Pristine dark hardwood floors, neutral paint, lights/pot lights. Building updates: Rainscreen, exterior siding, deck/balcony membrane, windows and roof. 2 side by side parking spots, visitor parking & wheelchair access. Pet friendly. Right in the middle of the Lonsdale corridor. Enjoy walking distance to shopping, restaurants, cafes, rec centres, schools.