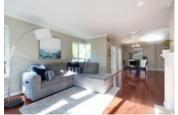

## Description

Incredible newer renovations and plenty of Southern light in this quiet & private GROUND LEVEL, 1,205, sqft, 2 bedroom, 2 full bathroom, SOUTHWEST CORNER UNIT home in Upper Lonsdale. Modern open concept floorplan. NEWER Kitchen Reno boasts stainless steel appliances, wooden cabinets, sleek backsplash and centre Island. Large living/dining areas open via multiple double doors to 2 patios totalling 840 sqft for entertaining, BBQing and exclusive gardening space! Master bedroom highlighed with a NEWER full ensuite and walk through closet. Gas fireplace. Insuite Laundry room. NEWER: Pristine dark hardwood floors, neutral paint, lights/pot lights. Building updates: Rainscreen, exterior siding, deck/balcony membrane, windows and roof. 2 side by side parking spots, visitor parking & wheelchair access. Pet friendly. Right in the middle of the Lonsdale corridor. Enjoy walking distance to shopping, restaurants, cafes, rec centres, schools.