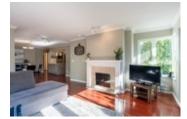

## Description

Incredible newer renovations and plenty of Southern light in this quiet & private GROUND LEVEL, 1,205, sqft, 2 bedroom, 2 full bathroom, SOUTHWEST CORNER UNIT home in Upper Lonsdale. Modern open concept floorplan. NEWER Kitchen Reno boasts stainless steel appliances, wooden cabinets, sleek backsplash and centre Island. Large living/dining areas open via multiple double doors to 2 patios totalling 840 sqft for entertaining, BBQing and exclusive gardening space! Master bedroom highlighed with a NEWER full ensuite and walk through closet. Gas fireplace. Insuite Laundry room. NEWER: Pristine dark hardwood floors, neutral paint, lights/pot lights. Building updates: Rainscreen, exterior siding, deck/balcony membrane, windows and roof. 2 side by side parking spots, visitor parking & wheelchair access. Pet friendly. Right in the middle of the Lonsdale corridor. Enjoy walking distance to shopping, restaurants, cafes, rec centres, schools.