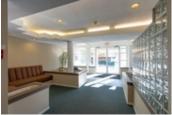

## Description

Incredible newer renovations and plenty of Southern light in this quiet & private GROUND LEVEL, 1,205, sqft, 2 bedroom, 2 full bathroom, SOUTHWEST CORNER UNIT home in Upper Lonsdale. Modern open concept floorplan. NEWER Kitchen Reno boasts stainless steel appliances, wooden cabinets, sleek backsplash and centre Island. Large living/dining areas open via multiple double doors to 2 patios totalling 840 sqft for entertaining, BBQing and exclusive gardening space! Master bedroom highlighed with a NEWER full ensuite and walk through closet. Gas fireplace. Insuite Laundry room. NEWER: Pristine dark hardwood floors, neutral paint, lights/pot lights. Building updates: Rainscreen, exterior siding, deck/balcony membrane, windows and roof. 2 side by side parking spots, visitor parking & wheelchair access. Pet friendly. Right in the middle of the Lonsdale corridor. Enjoy walking distance to shopping, restaurants, cafes, rec centres, schools.