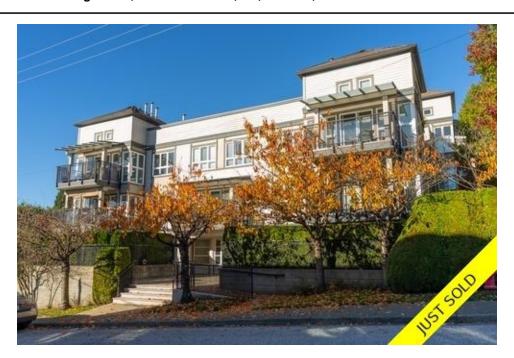

## Description

Incredible newer renovations and plenty of Southern light in this quiet & private GROUND LEVEL, 1,205, sqft, 2 bedroom, 2 full bathroom, SOUTHWEST CORNER UNIT home in Upper Lonsdale. Modern open concept floorplan. NEWER Kitchen Reno boasts stainless steel appliances, wooden cabinets, sleek backsplash and centre Island. Large living/dining areas open via multiple double doors to 2 patios totalling 840 sqft for entertaining, BBQing and exclusive gardening space! Master bedroom highlighed with a NEWER full ensuite and walk through closet. Gas fireplace. Insuite Laundry room. NEWER: Pristine dark hardwood floors, neutral paint, lights/pot lights. Building updates: Rainscreen, exterior siding, deck/balcony membrane, windows and roof. 2 side by side parking spots, visitor parking & wheelchair access. Pet friendly. Right in the middle of the Lonsdale corridor. Enjoy walking distance to shopping, restaurants, cafes, rec centres, schools.