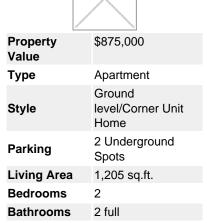

## Description

Incredible newer renovations and plenty of Southern light in this quiet & private GROUND LEVEL, 1,205, sqft, 2 bedroom, 2 full bathroom, SOUTHWEST CORNER UNIT home in Upper Lonsdale. Modern open concept floorplan. NEWER Kitchen Reno boasts stainless steel appliances, wooden cabinets, sleek backsplash and centre Island. Large living/dining areas open via multiple double doors to 2 patios totalling 840 sqft for entertaining, BBQing and exclusive gardening space! Master bedroom highlighed with a NEWER full ensuite and walk through closet. Gas fireplace. Insuite Laundry room. NEWER: Pristine dark hardwood floors, neutral paint, lights/pot lights. Building updates: Rainscreen, exterior siding, deck/balcony membrane, windows and roof. 2 side by side parking spots, visitor parking & wheelchair access. Pet friendly. Right in the middle of the Lonsdale corridor. Enjoy walking distance to shopping, restaurants, cafes, rec centres, schools.