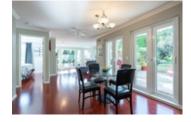

## Description

Incredible newer renovations and plenty of Southern light in this quiet & private GROUND LEVEL, 1,205, sqft, 2 bedroom, 2 full bathroom, SOUTHWEST CORNER UNIT home in Upper Lonsdale. Modern open concept floorplan. NEWER Kitchen Reno boasts stainless steel appliances, wooden cabinets, sleek backsplash and centre Island. Large living/dining areas open via multiple double doors to 2 patios totalling 840 sqft for entertaining, BBQing and exclusive gardening space! Master bedroom highlighed with a NEWER full ensuite and walk through closet. Gas fireplace. Insuite Laundry room. NEWER: Pristine dark hardwood floors, neutral paint, lights/pot lights. Building updates: Rainscreen, exterior siding, deck/balcony membrane, windows and roof. 2 side by side parking spots, visitor parking & wheelchair access. Pet friendly. Right in the middle of the Lonsdale corridor. Enjoy walking distance to shopping, restaurants, cafes, rec centres, schools.