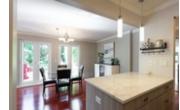

## Description

Incredible newer renovations and plenty of Southern light in this quiet & private GROUND LEVEL, 1,205, sqft, 2 bedroom, 2 full bathroom, SOUTHWEST CORNER UNIT home in Upper Lonsdale. Modern open concept floorplan. NEWER Kitchen Reno boasts stainless steel appliances, wooden cabinets, sleek backsplash and centre Island. Large living/dining areas open via multiple double doors to 2 patios totalling 840 sqft for entertaining, BBQing and exclusive gardening space! Master bedroom highlighed with a NEWER full ensuite and walk through closet. Gas fireplace. Insuite Laundry room. NEWER: Pristine dark hardwood floors, neutral paint, lights/pot lights. Building updates: Rainscreen, exterior siding, deck/balcony membrane, windows and roof. 2 side by side parking spots, visitor parking & wheelchair access. Pet friendly. Right in the middle of the Lonsdale corridor. Enjoy walking distance to shopping, restaurants, cafes, rec centres, schools.