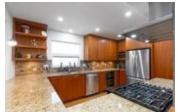

## Description

This charming three-level, three-bedroom, 3.5-bath family home in the Handsworth catchment boasts an open concept, modern kitchen with quality appliances and granite countertops. This recently painted property has private entry to the hiking trails and is nestled in a tranquil Grouse Woods cul-de-sac. The house has skylights, trendy light fixtures, ample storage space, a high-efficiency furnace, an EV charger, keyless doors, and a home light automation system. The sunken main floor leads to a functional patio. Three sizable bedrooms with east/west light exposure are upstairs. The lower level has a Rec room (which has potential for a suite, with an already existing bathroom) with access to the fully fenced flat backyard.