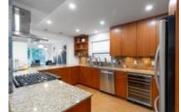

## Description

This charming three-level, three-bedroom, 3.5-bath family home in the Handsworth catchment boasts an open concept, modern kitchen with quality appliances and granite countertops. This recently painted property has private entry to the hiking trails and is nestled in a tranquil Grouse Woods cul-de-sac. The house has skylights, trendy light fixtures, ample storage space, a high-efficiency furnace, an EV charger, keyless doors, and a home light automation system. The sunken main floor leads to a functional patio. Three sizable bedrooms with east/west light exposure are upstairs. The lower level has a Rec room (which has potential for a suite, with an already existing bathroom) with access to the fully fenced flat backyard.