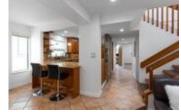

## Description

This charming three-level, three-bedroom, 3.5-bath family home in the Handsworth catchment boasts an open concept, modern kitchen with quality appliances and granite countertops. This recently painted property has private entry to the hiking trails and is nestled in a tranquil Grouse Woods cul-de-sac. The house has skylights, trendy light fixtures, ample storage space, a high-efficiency furnace, an EV charger, keyless doors, and a home light automation system. The sunken main floor leads to a functional patio. Three sizable bedrooms with east/west light exposure are upstairs. The lower level has a Rec room (which has potential for a suite, with an already existing bathroom) with access to the fully fenced flat backyard.