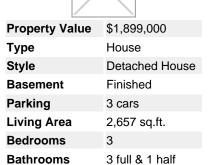

Kasha Riddle

Phone: 604-803-7070

Mobile: Fax:

Email: kashariddle@gmail.com

RE/MAX CREST REALTY 101-2609 Westview Drive

North Vancouver, BC

5623 White Pine Lane, North Vancouver, BC, V7R 4S1, Canada

Image not found or type unknown

## Description

This charming three-level, three-bedroom, 3.5-bath family home in the Handsworth catchment boasts an open concept, modern kitchen with quality appliances and granite countertops. This recently painted property has private entry to the hiking trails and is nestled in a tranquil Grouse Woods cul-de-sac. The house has skylights, trendy light fixtures, ample storage space, a high-efficiency furnace, an EV charger, keyless doors, and a home light automation system. The sunken main floor leads to a functional patio. Three sizable bedrooms with east/west light exposure are upstairs. The lower level has a Rec room (which has potential for a suite, with an already existing bathroom) with access to the fully fenced flat backyard.