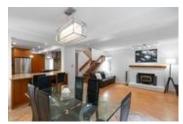

## Description

This charming three-level, three-bedroom, 3.5-bath family home in the Handsworth catchment boasts an open concept, modern kitchen with quality appliances and granite countertops. This recently painted property has private entry to the hiking trails and is nestled in a tranquil Grouse Woods cul-de-sac. The house has skylights, trendy light fixtures, ample storage space, a high-efficiency furnace, an EV charger, keyless doors, and a home light automation system. The sunken main floor leads to a functional patio. Three sizable bedrooms with east/west light exposure are upstairs. The lower level has a Rec room (which has potential for a suite, with an already existing bathroom) with access to the fully fenced flat backyard.