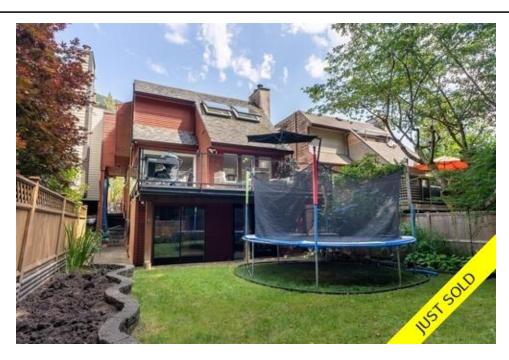

## Description

This charming three-level, three-bedroom, 3.5-bath family home in the Handsworth catchment boasts an open concept, modern kitchen with quality appliances and granite countertops. This recently painted property has private entry to the hiking trails and is nestled in a tranquil Grouse Woods cul-de-sac. The house has skylights, trendy light fixtures, ample storage space, a high-efficiency furnace, an EV charger, keyless doors, and a home light automation system. The sunken main floor leads to a functional patio. Three sizable bedrooms with east/west light exposure are upstairs. The lower level has a Rec room (which has potential for a suite, with an already existing bathroom) with access to the fully fenced flat backyard.