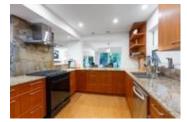

## Description

This charming three-level, three-bedroom, 3.5-bath family home in the Handsworth catchment boasts an open concept, modern kitchen with quality appliances and granite countertops. This recently painted property has private entry to the hiking trails and is nestled in a tranquil Grouse Woods cul-de-sac. The house has skylights, trendy light fixtures, ample storage space, a high-efficiency furnace, an EV charger, keyless doors, and a home light automation system. The sunken main floor leads to a functional patio. Three sizable bedrooms with east/west light exposure are upstairs. The lower level has a Rec room (which has potential for a suite, with an already existing bathroom) with access to the fully fenced flat backyard.