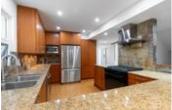

## Description

This charming three-level, three-bedroom, 3.5-bath family home in the Handsworth catchment boasts an open concept, modern kitchen with quality appliances and granite countertops. This recently painted property has private entry to the hiking trails and is nestled in a tranquil Grouse Woods cul-de-sac. The house has skylights, trendy light fixtures, ample storage space, a high-efficiency furnace, an EV charger, keyless doors, and a home light automation system. The sunken main floor leads to a functional patio. Three sizable bedrooms with east/west light exposure are upstairs. The lower level has a Rec room (which has potential for a suite, with an already existing bathroom) with access to the fully fenced flat backyard.