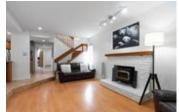

## Description

This charming three-level, three-bedroom, 3.5-bath family home in the Handsworth catchment boasts an open concept, modern kitchen with quality appliances and granite countertops. This recently painted property has private entry to the hiking trails and is nestled in a tranquil Grouse Woods cul-de-sac. The house has skylights, trendy light fixtures, ample storage space, a high-efficiency furnace, an EV charger, keyless doors, and a home light automation system. The sunken main floor leads to a functional patio. Three sizable bedrooms with east/west light exposure are upstairs. The lower level has a Rec room (which has potential for a suite, with an already existing bathroom) with access to the fully fenced flat backyard.