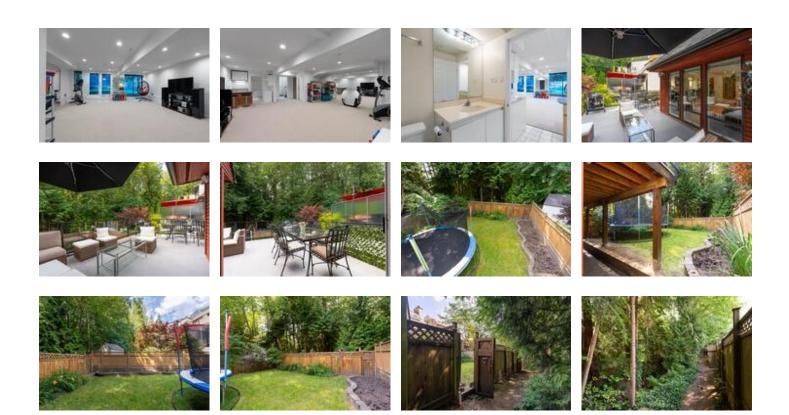

## Description

This charming three-level, three-bedroom, 3.5-bath family home in the Handsworth catchment boasts an open concept, modern kitchen with quality appliances and granite countertops. This recently painted property has private entry to the hiking trails and is nestled in a tranquil Grouse Woods cul-de-sac. The house has skylights, trendy light fixtures, ample storage space, a high-efficiency furnace, an EV charger, keyless doors, and a home light automation system. The sunken main floor leads to a functional patio. Three sizable bedrooms with east/west light exposure are upstairs. The lower level has a Rec room (which has potential for a suite, with an already existing bathroom) with access to the fully fenced flat backyard.