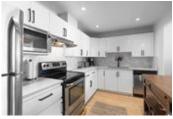

## Description

Large and spacious 1 bedroom condo with 2 parking spots in a PRIME LOCATION of Port Coquitlam, directly across from the Coquitlam River. This recently renovated home offers a modern, open concept, beautifully updated kitchen and bathroom, quality laminate flooring, quartz counters, loads of cupboards, new faucets, stainless steel appliances and updated light fixtures. This bright and quiet south facing condo has a great layout, plenty of natural light and a private deck. Large walk-in closet provides ample storage space. Close to walking and hiking trails, parks, shopping, West Coast express train, city transit and a new Port Coquitlam recreation centre. 2 pets are allowed, no size restrictions! Quick possession possible. Open houses Sat/Sun 2-4 pmhttps://www.youtube.com/watch?v=eZ-aHTBdIg4