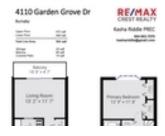

Kasha Riddle

Phone: 604-803-7070

Mobile: Fax:

Email: kashariddle@gmail.com

RE/MAX CREST REALTY 101-2609 Westview Drive

North Vancouver, BC

4110 Garden Groove Drive, Burnaby, BC, V5G 4G6, Canada

| Property Value | \$599,000      |
|----------------|----------------|
| Туре           | Townhouse      |
| Parking        | 1 covered spot |
| Living Area    | 962 sq.ft.     |
| Bedrooms       | 2              |
| Bathroom       | 1 full         |

## Description

This bright and spacious 2 level townhouse in desirable Greentree Village offers privacy, multiple updates and abundant storage space. This recently painted home comes with pristine maple hardwood floors, brand new washer and dryer and LED lights throughout. Updated kitchen is well lit and well equipped with newer appliances, functional cupboards and pot lights. Living room, large balcony and oversized master bedroom look out toward private green space without any other units looking in. South exposed front patio faces the courtyard. Great sized bedrooms,1 parking stall and storage. Strata fee includes Greentree Village Community Centre amenities across the street: indoor pool, sauna, gym. Close to parks, hiking trails, shopping malls.