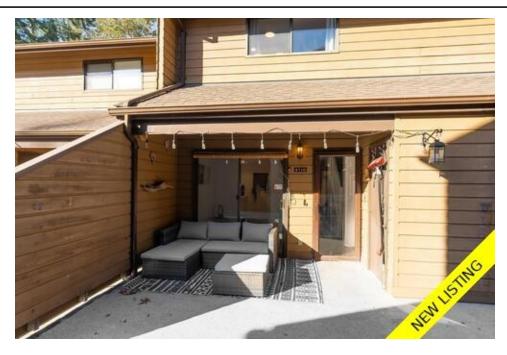

## Description

This bright and spacious 2 level townhouse in desirable Greentree Village offers privacy, multiple updates and abundant storage space. This recently painted home comes with pristine maple hardwood floors, brand new washer and dryer and LED lights throughout. Updated kitchen is well lit and well equipped with newer appliances, functional cupboards and pot lights. Living room, large balcony and oversized master bedroom look out toward private green space without any other units looking in. South exposed front patio faces the courtyard. Great sized bedrooms,1 parking stall and storage. Strata fee includes Greentree Village Community Centre amenities across the street: indoor pool, sauna, gym. Close to parks, hiking trails, shopping malls.