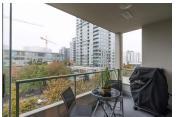

## 503 140 E 14TH STREET, North Vancouver, BC, V7L 2N3, Ca

| ,                 |                 |
|-------------------|-----------------|
| Property<br>Value | \$599,000       |
| Туре              | Apartment/Condo |
| Style             | 1 Storey        |
| Year Built        | 1993            |
| Taxes             | 1610.19         |
| Living Area       | 730 sq.ft.      |
| Bedroom           | 1               |
| Bathroom          | 1 full          |

## Description

The best location is Central Lonsdale! This large and spacious SOUTH facing 1 bedroom unit offers a functional and open layout, high ceilings and plenty of natural light. This well maintained home is perfect for those who love entertaining, as well as, those who enjoy reading a book by the fireplace in a quiet ad serene setting. This bright condo has a sizeable bedroom, many closets, ensuite laundry, 1 parking / 1 storage and a large 70 sq ft patio. Well managed, concrete, pet friendly building has a shared garden deck and is located minutes to shops, transportation, restaurants, parks, and schools. Rentals allowed with restrictions. Open house on Sunday 2-4 pm.