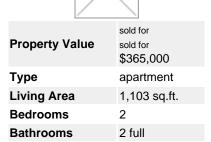

## Description

Very bright & spacious 1100 sq ft 2 bdrm/2 bath apartment, SW exposure located on a quiet street. Boasting well kept kitchen with new appliances. DR adjoining LR are both spacious & comfortable. LR with wood fireplace & a delightful new balcony. The roomy mbdrm offers ensuite bath & large walk-in closet. This remarkable place has undergone complete renovations incl new bathrooms, blinds, light fixtures, carpet & paint. Large amount of storage space providing many closets & own storage locker. This cozy home is found within walking distance of Lonsdale's shopping district & natural locales such as Mahon Park. This amazing home is perfect for anyone who wishes to be close to nature & shopping.