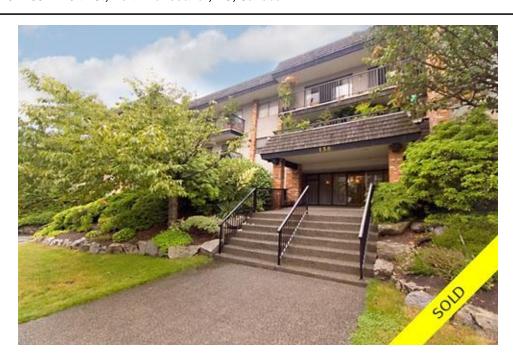

## 207 138 W 18 th St, North Vancouver, BC, Canada

Image not found or type unknown

## Description

Very bright & spacious 1100 sq ft 2 bdrm/2 bath apartment, SW exposure located on a quiet street. Boasting well kept kitchen with new appliances. DR adjoining LR are both spacious & comfortable. LR with wood fireplace & a delightful new balcony. The roomy mbdrm offers ensuite bath & large walk-in closet. This remarkable place has undergone complete renovations incl new bathrooms, blinds, light fixtures, carpet & paint. Large amount of storage space providing many closets & own storage locker. This cozy home is found within walking distance of Lonsdale's shopping district & natural locales such as Mahon Park. This amazing home is perfect for anyone who wishes to be close to nature & shopping.