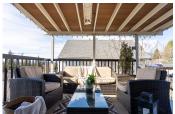

## Description

Beautifully updated character view home in desirable Upper Lonsdale. This bright Edwardian style 5 bedroom family home has many updates: pristine hardwood floors, newer vinyl windows, heated floors, high efficiency furnace, jacuzzi, stainless steel appliances and modern light fixtures. This professionally renovated home is completely rewired and offers 200 AMP service. The south facing home has high ceilings, deluxe European style kitchen, large functional pantry, plenty of storage space, deck with a concrete patio and enormous flat backyard perfect for summer fun and entertaining. Easily suitable.2 separate entrances downstairs. Conveniently located close to shopping, transportation, recreation centre, restaurants, theatre and walking trails. Boundary Elementary. Open house SUNDAY 2-4 pm.