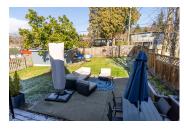

## Description

Beautifully updated character view home in desirable Upper Lonsdale. This bright Edwardian style 5 bedroom family home has many updates: pristine hardwood floors, newer vinyl windows, heated floors, high efficiency furnace, jacuzzi, stainless steel appliances and modern light fixtures. This professionally renovated home is completely rewired and offers 200 AMP service. The south facing home has high ceilings, deluxe European style kitchen, large functional pantry, plenty of storage space, deck with a concrete patio and enormous flat backyard perfect for summer fun and entertaining. Easily suitable.2 separate entrances downstairs. Conveniently located close to shopping, transportation, recreation centre, restaurants, theatre and walking trails. Boundary Elementary. Open house SUNDAY 2-4 pm.