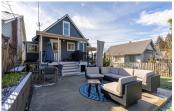

## Description

Beautifully updated character view home in desirable Upper Lonsdale. This bright Edwardian style 5 bedroom family home has many updates: pristine hardwood floors, newer vinyl windows, heated floors, high efficiency furnace, jacuzzi, stainless steel appliances and modern light fixtures. This professionally renovated home is completely rewired and offers 200 AMP service. The south facing home has high ceilings, deluxe European style kitchen, large functional pantry, plenty of storage space, deck with a concrete patio and enormous flat backyard perfect for summer fun and entertaining. Easily suitable.2 separate entrances downstairs. Conveniently located close to shopping, transportation, recreation centre, restaurants, theatre and walking trails. Boundary Elementary. Open house SUNDAY 2-4 pm.