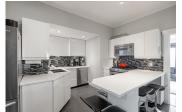

## Description

Beautifully updated character view home in desirable Upper Lonsdale. This bright Edwardian style 5 bedroom family home has many updates: pristine hardwood floors, newer vinyl windows, heated floors, high efficiency furnace, jacuzzi, stainless steel appliances and modern light fixtures. This professionally renovated home is completely rewired and offers 200 AMP service. The south facing home has high ceilings, deluxe European style kitchen, large functional pantry, plenty of storage space, deck with a concrete patio and enormous flat backyard perfect for summer fun and entertaining. Easily suitable.2 separate entrances downstairs. Conveniently located close to shopping, transportation, recreation centre, restaurants, theatre and walking trails. Boundary Elementary. Open house SUNDAY 2-4 pm.