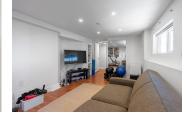

## Description

Beautifully updated character view home in desirable Upper Lonsdale. This bright Edwardian style 5 bedroom family home has many updates: pristine hardwood floors, newer vinyl windows, heated floors, high efficiency furnace, jacuzzi, stainless steel appliances and modern light fixtures. This professionally renovated home is completely rewired and offers 200 AMP service. The south facing home has high ceilings, deluxe European style kitchen, large functional pantry, plenty of storage space, deck with a concrete patio and enormous flat backyard perfect for summer fun and entertaining. Easily suitable.2 separate entrances downstairs. Conveniently located close to shopping, transportation, recreation centre, restaurants, theatre and walking trails. Boundary Elementary. Open house SUNDAY 2-4 pm.