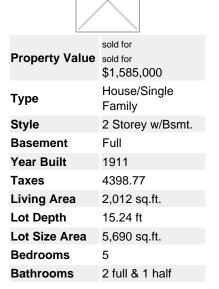

## Description

Beautifully updated character view home in desirable Upper Lonsdale. This bright Edwardian style 5 bedroom family home has many updates: pristine hardwood floors, newer vinyl windows, heated floors, high efficiency furnace, jacuzzi, stainless steel appliances and modern light fixtures. This professionally renovated home is completely rewired and offers 200 AMP service. The south facing home has high ceilings, deluxe European style kitchen, large functional pantry, plenty of storage space, deck with a concrete patio and enormous flat backyard perfect for summer fun and entertaining. Easily suitable.2 separate entrances downstairs. Conveniently located close to shopping, transportation, recreation centre, restaurants, theatre and walking trails. Boundary Elementary. Open house SUNDAY 2-4 pm.