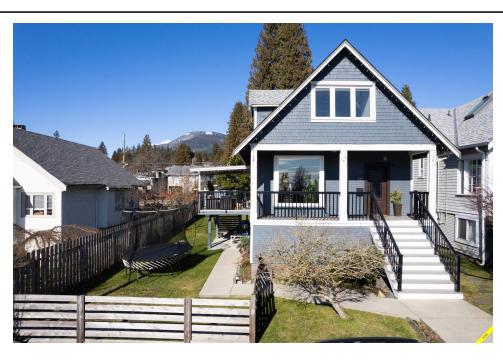

## 222 E 25TH STREET, North Vancouver, BC, V7N 1A1, Ca

MLS®# R2755197

Image not found or type unknown

## Description

Beautifully updated character view home in desirable Upper Lonsdale. This bright Edwardian style 5 bedroom family home has many updates: pristine hardwood floors, newer vinyl windows, heated floors, high efficiency furnace, jacuzzi, stainless steel appliances and modern light fixtures. This professionally renovated home is completely rewired and offers 200 AMP service. The south facing home has high ceilings, deluxe European style kitchen, large functional pantry, plenty of storage space, deck with a concrete patio and enormous flat backyard perfect for summer fun and entertaining. Easily suitable.2 separate entrances downstairs. Conveniently located close to shopping, transportation, recreation centre, restaurants, theatre and walking trails. Boundary Elementary. Open house SUNDAY 2-4 pm.