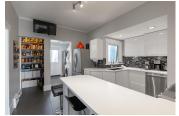

## Description

Beautifully updated character view home in desirable Upper Lonsdale. This bright Edwardian style 5 bedroom family home has many updates: pristine hardwood floors, newer vinyl windows, heated floors, high efficiency furnace, jacuzzi, stainless steel appliances and modern light fixtures. This professionally renovated home is completely rewired and offers 200 AMP service. The south facing home has high ceilings, deluxe European style kitchen, large functional pantry, plenty of storage space, deck with a concrete patio and enormous flat backyard perfect for summer fun and entertaining. Easily suitable.2 separate entrances downstairs. Conveniently located close to shopping, transportation, recreation centre, restaurants, theatre and walking trails. Boundary Elementary. Open house SUNDAY 2-4 pm.