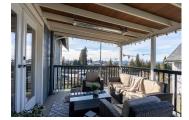

## Description

Beautifully updated character view home in desirable Upper Lonsdale. This bright Edwardian style 5 bedroom family home has many updates: pristine hardwood floors, newer vinyl windows, heated floors, high efficiency furnace, jacuzzi, stainless steel appliances and modern light fixtures. This professionally renovated home is completely rewired and offers 200 AMP service. The south facing home has high ceilings, deluxe European style kitchen, large functional pantry, plenty of storage space, deck with a concrete patio and enormous flat backyard perfect for summer fun and entertaining. Easily suitable.2 separate entrances downstairs. Conveniently located close to shopping, transportation, recreation centre, restaurants, theatre and walking trails. Boundary Elementary. Open house SUNDAY 2-4 pm.