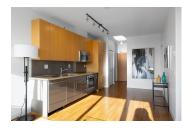

## Description

1 bedroom and den with 9' ceilings & panoramic water view in the Foundry by Polygon! This southwest facing unit in modern, quality built & energy efficient (LEED Silver) development has spacious open concept living w/ contemporary kitchen offering integrated Bosch appliances, quartz countertops, high gloss & wood cabinetry. Floor to ceiling windows provide expansive views of the city, water & an abundance of natural light. Comes w/ an outdoor balcony, in-suite laundry, one underground parking, a storage locker, fibre optic & neighbourhood energy utility heating. Master fits king size bed.Amenities include outdoor playground area & exercise centre. Located in vibrant Olympic Village steps to the seawall, restaurants, shopping, public transit & Canada Line.