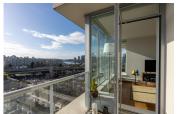

## Description

1 bedroom and den with 9' ceilings & panoramic water view in the Foundry by Polygon! This southwest facing unit in modern, quality built & energy efficient (LEED Silver) development has spacious open concept living w/ contemporary kitchen offering integrated Bosch appliances, quartz countertops, high gloss & wood cabinetry. Floor to ceiling windows provide expansive views of the city, water & an abundance of natural light. Comes w/ an outdoor balcony, in-suite laundry, one underground parking, a storage locker, fibre optic & neighbourhood energy utility heating. Master fits king size bed.Amenities include outdoor playground area & exercise centre. Located in vibrant Olympic Village steps to the seawall, restaurants, shopping, public transit & Canada Line.