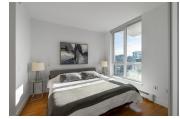

## Description

1 bedroom and den with 9' ceilings & panoramic water view in the Foundry by Polygon! This southwest facing unit in modern, quality built & energy efficient (LEED Silver) development has spacious open concept living w/ contemporary kitchen offering integrated Bosch appliances, quartz countertops, high gloss & wood cabinetry. Floor to ceiling windows provide expansive views of the city, water & an abundance of natural light. Comes w/ an outdoor balcony, in-suite laundry, one underground parking, a storage locker, fibre optic & neighbourhood energy utility heating. Master fits king size bed.Amenities include outdoor playground area & exercise centre. Located in vibrant Olympic Village steps to the seawall, restaurants, shopping, public transit & Canada Line.