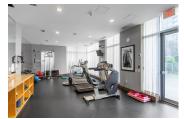

## Description

1 bedroom and den with 9' ceilings & panoramic water view in the Foundry by Polygon! This southwest facing unit in modern, quality built & energy efficient (LEED Silver) development has spacious open concept living w/ contemporary kitchen offering integrated Bosch appliances, quartz countertops, high gloss & wood cabinetry. Floor to ceiling windows provide expansive views of the city, water & an abundance of natural light. Comes w/ an outdoor balcony, in-suite laundry, one underground parking, a storage locker, fibre optic & neighbourhood energy utility heating. Master fits king size bed.Amenities include outdoor playground area & exercise centre. Located in vibrant Olympic Village steps to the seawall, restaurants, shopping, public transit & Canada Line.