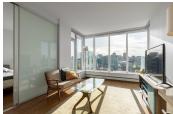

## Description

1 bedroom and den with 9' ceilings & panoramic water view in the Foundry by Polygon! This southwest facing unit in modern, quality built & energy efficient (LEED Silver) development has spacious open concept living w/ contemporary kitchen offering integrated Bosch appliances, quartz countertops, high gloss & wood cabinetry. Floor to ceiling windows provide expansive views of the city, water & an abundance of natural light. Comes w/ an outdoor balcony, in-suite laundry, one underground parking, a storage locker, fibre optic & neighbourhood energy utility heating. Master fits king size bed.Amenities include outdoor playground area & exercise centre. Located in vibrant Olympic Village steps to the seawall, restaurants, shopping, public transit & Canada Line.