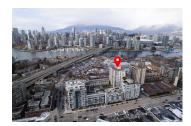

## 1208 1833 CROWE STREET, Vancouver West, BC, V5Y 0A2, Ca

MLS®# R2756989

Image not found or type unknown

## Description

1 bedroom and den with 9' ceilings & panoramic water view in the Foundry by Polygon! This southwest facing unit in modern, quality built & energy efficient (LEED Silver) development has spacious open concept living w/ contemporary kitchen offering integrated Bosch appliances, quartz countertops, high gloss & wood cabinetry. Floor to ceiling windows provide expansive views of the city, water & an abundance of natural light. Comes w/ an outdoor balcony, in-suite laundry, one underground parking, a storage locker, fibre optic & neighbourhood energy utility heating. Master fits king size bed.Amenities include outdoor playground area & exercise centre. Located in vibrant Olympic Village steps to the seawall, restaurants, shopping, public transit & Canada Line.