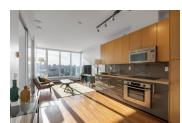

## Description

1 bedroom and den with 9' ceilings & panoramic water view in the Foundry by Polygon! This southwest facing unit in modern, quality built & energy efficient (LEED Silver) development has spacious open concept living w/ contemporary kitchen offering integrated Bosch appliances, quartz countertops, high gloss & wood cabinetry. Floor to ceiling windows provide expansive views of the city, water & an abundance of natural light. Comes w/ an outdoor balcony, in-suite laundry, one underground parking, a storage locker, fibre optic & neighbourhood energy utility heating. Master fits king size bed.Amenities include outdoor playground area & exercise centre. Located in vibrant Olympic Village steps to the seawall, restaurants, shopping, public transit & Canada Line.