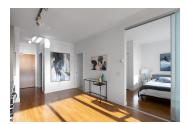

## Description

1 bedroom and den with 9' ceilings & panoramic water view in the Foundry by Polygon! This southwest facing unit in modern, quality built & energy efficient (LEED Silver) development has spacious open concept living w/ contemporary kitchen offering integrated Bosch appliances, quartz countertops, high gloss & wood cabinetry. Floor to ceiling windows provide expansive views of the city, water & an abundance of natural light. Comes w/ an outdoor balcony, in-suite laundry, one underground parking, a storage locker, fibre optic & neighbourhood energy utility heating. Master fits king size bed.Amenities include outdoor playground area & exercise centre. Located in vibrant Olympic Village steps to the seawall, restaurants, shopping, public transit & Canada Line.