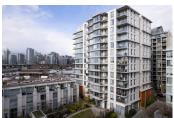

## 1208 1833 CROWE STREET, Vancouver West, BC, V5Y 0A2, Ca

MLS®# R2756989

Image not found or type unknown

## Description

1 bedroom and den with 9' ceilings & panoramic water view in the Foundry by Polygon! This southwest facing unit in modern, quality built & energy efficient (LEED Silver) development has spacious open concept living w/ contemporary kitchen offering integrated Bosch appliances, quartz countertops, high gloss & wood cabinetry. Floor to ceiling windows provide expansive views of the city, water & an abundance of natural light. Comes w/ an outdoor balcony, in-suite laundry, one underground parking, a storage locker, fibre optic & neighbourhood energy utility heating. Master fits king size bed.Amenities include outdoor playground area & exercise centre. Located in vibrant Olympic Village steps to the seawall, restaurants, shopping, public transit & Canada Line.