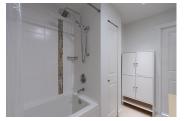

## Description

1 bedroom and den with 9' ceilings & panoramic water view in the Foundry by Polygon! This southwest facing unit in modern, quality built & energy efficient (LEED Silver) development has spacious open concept living w/ contemporary kitchen offering integrated Bosch appliances, quartz countertops, high gloss & wood cabinetry. Floor to ceiling windows provide expansive views of the city, water & an abundance of natural light. Comes w/ an outdoor balcony, in-suite laundry, one underground parking, a storage locker, fibre optic & neighbourhood energy utility heating. Master fits king size bed.Amenities include outdoor playground area & exercise centre. Located in vibrant Olympic Village steps to the seawall, restaurants, shopping, public transit & Canada Line.