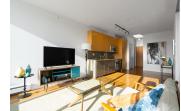

## Description

1 bedroom and den with 9' ceilings & panoramic water view in the Foundry by Polygon! This southwest facing unit in modern, quality built & energy efficient (LEED Silver) development has spacious open concept living w/ contemporary kitchen offering integrated Bosch appliances, quartz countertops, high gloss & wood cabinetry. Floor to ceiling windows provide expansive views of the city, water & an abundance of natural light. Comes w/ an outdoor balcony, in-suite laundry, one underground parking, a storage locker, fibre optic & neighbourhood energy utility heating. Master fits king size bed.Amenities include outdoor playground area & exercise centre. Located in vibrant Olympic Village steps to the seawall, restaurants, shopping, public transit & Canada Line.