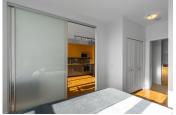

## Description

1 bedroom and den with 9' ceilings & panoramic water view in the Foundry by Polygon! This southwest facing unit in modern, quality built & energy efficient (LEED Silver) development has spacious open concept living w/ contemporary kitchen offering integrated Bosch appliances, quartz countertops, high gloss & wood cabinetry. Floor to ceiling windows provide expansive views of the city, water & an abundance of natural light. Comes w/ an outdoor balcony, in-suite laundry, one underground parking, a storage locker, fibre optic & neighbourhood energy utility heating. Master fits king size bed.Amenities include outdoor playground area & exercise centre. Located in vibrant Olympic Village steps to the seawall, restaurants, shopping, public transit & Canada Line.