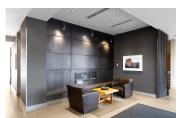

## Description

1 bedroom and den with 9' ceilings & panoramic water view in the Foundry by Polygon! This southwest facing unit in modern, quality built & energy efficient (LEED Silver) development has spacious open concept living w/ contemporary kitchen offering integrated Bosch appliances, quartz countertops, high gloss & wood cabinetry. Floor to ceiling windows provide expansive views of the city, water & an abundance of natural light. Comes w/ an outdoor balcony, in-suite laundry, one underground parking, a storage locker, fibre optic & neighbourhood energy utility heating. Master fits king size bed.Amenities include outdoor playground area & exercise centre. Located in vibrant Olympic Village steps to the seawall, restaurants, shopping, public transit & Canada Line.