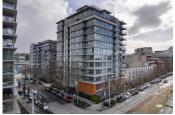

## 1208 1833 CROWE STREET, Vancouver West, BC, V5Y 0A2, Ca

MLS®# R2756989

Image not found or type unknown

## Description

1 bedroom and den with 9' ceilings & panoramic water view in the Foundry by Polygon! This southwest facing unit in modern, quality built & energy efficient (LEED Silver) development has spacious open concept living w/ contemporary kitchen offering integrated Bosch appliances, quartz countertops, high gloss & wood cabinetry. Floor to ceiling windows provide expansive views of the city, water & an abundance of natural light. Comes w/ an outdoor balcony, in-suite laundry, one underground parking, a storage locker, fibre optic & neighbourhood energy utility heating. Master fits king size bed.Amenities include outdoor playground area & exercise centre. Located in vibrant Olympic Village steps to the seawall, restaurants, shopping, public transit & Canada Line.