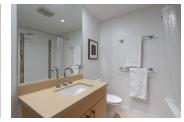

## Description

1 bedroom and den with 9' ceilings & panoramic water view in the Foundry by Polygon! This southwest facing unit in modern, quality built & energy efficient (LEED Silver) development has spacious open concept living w/ contemporary kitchen offering integrated Bosch appliances, quartz countertops, high gloss & wood cabinetry. Floor to ceiling windows provide expansive views of the city, water & an abundance of natural light. Comes w/ an outdoor balcony, in-suite laundry, one underground parking, a storage locker, fibre optic & neighbourhood energy utility heating. Master fits king size bed.Amenities include outdoor playground area & exercise centre. Located in vibrant Olympic Village steps to the seawall, restaurants, shopping, public transit & Canada Line.