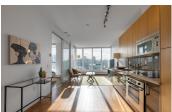

## Description

1 bedroom and den with 9' ceilings & panoramic water view in the Foundry by Polygon! This southwest facing unit in modern, quality built & energy efficient (LEED Silver) development has spacious open concept living w/ contemporary kitchen offering integrated Bosch appliances, quartz countertops, high gloss & wood cabinetry. Floor to ceiling windows provide expansive views of the city, water & an abundance of natural light. Comes w/ an outdoor balcony, in-suite laundry, one underground parking, a storage locker, fibre optic & neighbourhood energy utility heating. Master fits king size bed.Amenities include outdoor playground area & exercise centre. Located in vibrant Olympic Village steps to the seawall, restaurants, shopping, public transit & Canada Line.