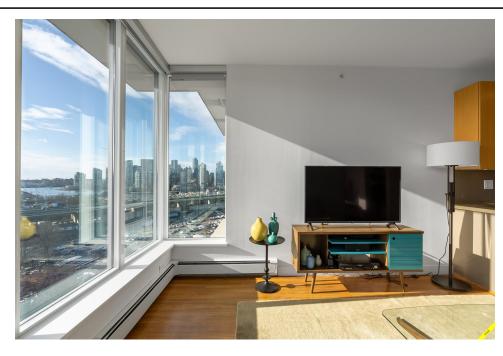

## Description

1 bedroom and den with 9' ceilings & panoramic water view in the Foundry by Polygon! This southwest facing unit in modern, quality built & energy efficient (LEED Silver) development has spacious open concept living w/ contemporary kitchen offering integrated Bosch appliances, quartz countertops, high gloss & wood cabinetry. Floor to ceiling windows provide expansive views of the city, water & an abundance of natural light. Comes w/ an outdoor balcony, in-suite laundry, one underground parking, a storage locker, fibre optic & neighbourhood energy utility heating. Master fits king size bed.Amenities include outdoor playground area & exercise centre. Located in vibrant Olympic Village steps to the seawall, restaurants, shopping, public transit & Canada Line.