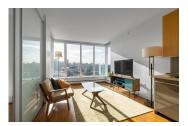

## Description

1 bedroom and den with 9' ceilings & panoramic water view in the Foundry by Polygon! This southwest facing unit in modern, quality built & energy efficient (LEED Silver) development has spacious open concept living w/ contemporary kitchen offering integrated Bosch appliances, quartz countertops, high gloss & wood cabinetry. Floor to ceiling windows provide expansive views of the city, water & an abundance of natural light. Comes w/ an outdoor balcony, in-suite laundry, one underground parking, a storage locker, fibre optic & neighbourhood energy utility heating. Master fits king size bed.Amenities include outdoor playground area & exercise centre. Located in vibrant Olympic Village steps to the seawall, restaurants, shopping, public transit & Canada Line.