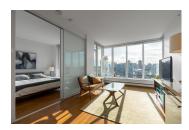

## Description

1 bedroom and den with 9' ceilings & panoramic water view in the Foundry by Polygon! This southwest facing unit in modern, quality built & energy efficient (LEED Silver) development has spacious open concept living w/ contemporary kitchen offering integrated Bosch appliances, quartz countertops, high gloss & wood cabinetry. Floor to ceiling windows provide expansive views of the city, water & an abundance of natural light. Comes w/ an outdoor balcony, in-suite laundry, one underground parking, a storage locker, fibre optic & neighbourhood energy utility heating. Master fits king size bed.Amenities include outdoor playground area & exercise centre. Located in vibrant Olympic Village steps to the seawall, restaurants, shopping, public transit & Canada Line.