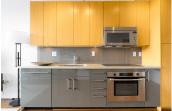

## Description

1 bedroom and den with 9' ceilings & panoramic water view in the Foundry by Polygon! This southwest facing unit in modern, quality built & energy efficient (LEED Silver) development has spacious open concept living w/ contemporary kitchen offering integrated Bosch appliances, quartz countertops, high gloss & wood cabinetry. Floor to ceiling windows provide expansive views of the city, water & an abundance of natural light. Comes w/ an outdoor balcony, in-suite laundry, one underground parking, a storage locker, fibre optic & neighbourhood energy utility heating. Master fits king size bed.Amenities include outdoor playground area & exercise centre. Located in vibrant Olympic Village steps to the seawall, restaurants, shopping, public transit & Canada Line.