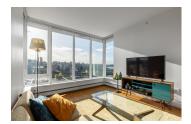

## Description

1 bedroom and den with 9' ceilings & panoramic water view in the Foundry by Polygon! This southwest facing unit in modern, quality built & energy efficient (LEED Silver) development has spacious open concept living w/ contemporary kitchen offering integrated Bosch appliances, quartz countertops, high gloss & wood cabinetry. Floor to ceiling windows provide expansive views of the city, water & an abundance of natural light. Comes w/ an outdoor balcony, in-suite laundry, one underground parking, a storage locker, fibre optic & neighbourhood energy utility heating. Master fits king size bed.Amenities include outdoor playground area & exercise centre. Located in vibrant Olympic Village steps to the seawall, restaurants, shopping, public transit & Canada Line.