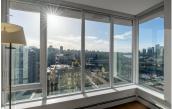

## Description

1 bedroom and den with 9' ceilings & panoramic water view in the Foundry by Polygon! This southwest facing unit in modern, quality built & energy efficient (LEED Silver) development has spacious open concept living w/ contemporary kitchen offering integrated Bosch appliances, quartz countertops, high gloss & wood cabinetry. Floor to ceiling windows provide expansive views of the city, water & an abundance of natural light. Comes w/ an outdoor balcony, in-suite laundry, one underground parking, a storage locker, fibre optic & neighbourhood energy utility heating. Master fits king size bed.Amenities include outdoor playground area & exercise centre. Located in vibrant Olympic Village steps to the seawall, restaurants, shopping, public transit & Canada Line.