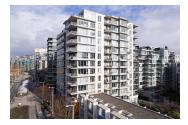

## 1208 1833 CROWE STREET, Vancouver West, BC, V5Y 0A2, Ca

MLS®# R2756989

Image not found or type unknown

## Description

1 bedroom and den with 9' ceilings & panoramic water view in the Foundry by Polygon! This southwest facing unit in modern, quality built & energy efficient (LEED Silver) development has spacious open concept living w/ contemporary kitchen offering integrated Bosch appliances, quartz countertops, high gloss & wood cabinetry. Floor to ceiling windows provide expansive views of the city, water & an abundance of natural light. Comes w/ an outdoor balcony, in-suite laundry, one underground parking, a storage locker, fibre optic & neighbourhood energy utility heating. Master fits king size bed.Amenities include outdoor playground area & exercise centre. Located in vibrant Olympic Village steps to the seawall, restaurants, shopping, public transit & Canada Line.