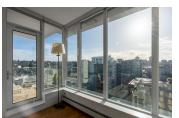

## Description

1 bedroom and den with 9' ceilings & panoramic water view in the Foundry by Polygon! This southwest facing unit in modern, quality built & energy efficient (LEED Silver) development has spacious open concept living w/ contemporary kitchen offering integrated Bosch appliances, quartz countertops, high gloss & wood cabinetry. Floor to ceiling windows provide expansive views of the city, water & an abundance of natural light. Comes w/ an outdoor balcony, in-suite laundry, one underground parking, a storage locker, fibre optic & neighbourhood energy utility heating. Master fits king size bed.Amenities include outdoor playground area & exercise centre. Located in vibrant Olympic Village steps to the seawall, restaurants, shopping, public transit & Canada Line.