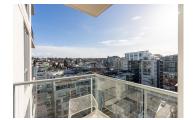

## Description

1 bedroom and den with 9' ceilings & panoramic water view in the Foundry by Polygon! This southwest facing unit in modern, quality built & energy efficient (LEED Silver) development has spacious open concept living w/ contemporary kitchen offering integrated Bosch appliances, quartz countertops, high gloss & wood cabinetry. Floor to ceiling windows provide expansive views of the city, water & an abundance of natural light. Comes w/ an outdoor balcony, in-suite laundry, one underground parking, a storage locker, fibre optic & neighbourhood energy utility heating. Master fits king size bed.Amenities include outdoor playground area & exercise centre. Located in vibrant Olympic Village steps to the seawall, restaurants, shopping, public transit & Canada Line.