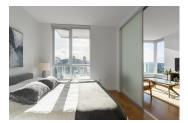

## Description

1 bedroom and den with 9' ceilings & panoramic water view in the Foundry by Polygon! This southwest facing unit in modern, quality built & energy efficient (LEED Silver) development has spacious open concept living w/ contemporary kitchen offering integrated Bosch appliances, quartz countertops, high gloss & wood cabinetry. Floor to ceiling windows provide expansive views of the city, water & an abundance of natural light. Comes w/ an outdoor balcony, in-suite laundry, one underground parking, a storage locker, fibre optic & neighbourhood energy utility heating. Master fits king size bed.Amenities include outdoor playground area & exercise centre. Located in vibrant Olympic Village steps to the seawall, restaurants, shopping, public transit & Canada Line.