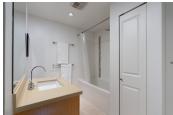

## Description

1 bedroom and den with 9' ceilings & panoramic water view in the Foundry by Polygon! This southwest facing unit in modern, quality built & energy efficient (LEED Silver) development has spacious open concept living w/ contemporary kitchen offering integrated Bosch appliances, quartz countertops, high gloss & wood cabinetry. Floor to ceiling windows provide expansive views of the city, water & an abundance of natural light. Comes w/ an outdoor balcony, in-suite laundry, one underground parking, a storage locker, fibre optic & neighbourhood energy utility heating. Master fits king size bed.Amenities include outdoor playground area & exercise centre. Located in vibrant Olympic Village steps to the seawall, restaurants, shopping, public transit & Canada Line.