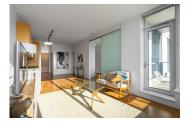

## Description

1 bedroom and den with 9' ceilings & panoramic water view in the Foundry by Polygon! This southwest facing unit in modern, quality built & energy efficient (LEED Silver) development has spacious open concept living w/ contemporary kitchen offering integrated Bosch appliances, quartz countertops, high gloss & wood cabinetry. Floor to ceiling windows provide expansive views of the city, water & an abundance of natural light. Comes w/ an outdoor balcony, in-suite laundry, one underground parking, a storage locker, fibre optic & neighbourhood energy utility heating. Master fits king size bed.Amenities include outdoor playground area & exercise centre. Located in vibrant Olympic Village steps to the seawall, restaurants, shopping, public transit & Canada Line.