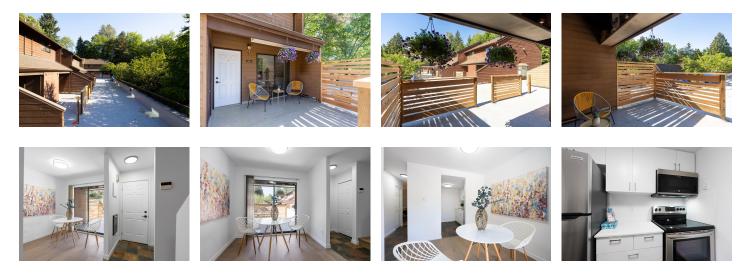

## Description

Rarely available fully renovated 2 bedroom 1 bath CORNER unit townhome in desirable Greentree Village! Located in a quiet and family friendly community, this beautiful townhome features brand new engineered hardwood flooring, new tiles, LED lights throughout, quartz countertops, brand new SS appliances and in suite laundry! Enjoy smooth ceilings throughout as popcorn has just been removed. Plenty of storage space (2 storage lockers), 1 parking. Strata fee includes Greentree Village Community Centre amenities across street: indoor pool, sauna, gym street: indoor pool, sauna, gym. Central location walking distance to parks, transit & schools. Close to BCIT, Deer Lake, Hwy 1, Brentwood & Metrotown. Quick possession possible!