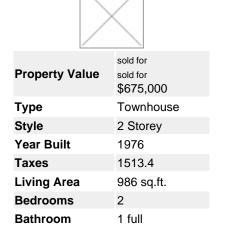

## Description

Rarely available fully renovated 2 bedroom 1 bath CORNER unit townhome in desirable Greentree Village! Located in a quiet and family friendly community, this beautiful townhome features brand new engineered hardwood flooring, new tiles, LED lights throughout, quartz countertops, brand new SS appliances and in suite laundry! Enjoy smooth ceilings throughout as popcorn has just been removed. Plenty of storage space (2 storage lockers), 1 parking. Strata fee includes Greentree Village Community Centre amenities across street: indoor pool, sauna, gym street: indoor pool, sauna, gym. Central location walking distance to parks, transit & schools. Close to BCIT, Deer Lake, Hwy 1, Brentwood & Metrotown. Quick possession possible!