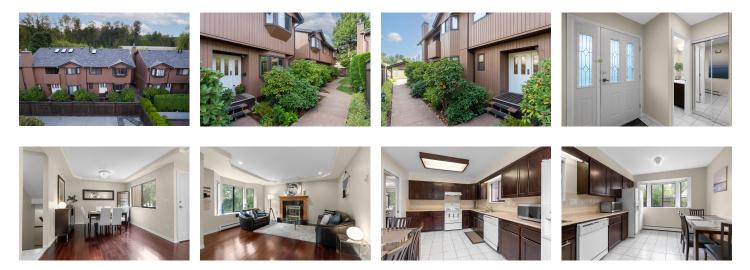

## Description

This well maintained one owner duplex style townhome is located in the family friendly neighbourhood of Greentree Village in Burnaby South. This 2000 + sq ft neutrally painted home has quality hardwood floors throughout. Upper floor has 3 bedrooms & 2 full baths (Master has 4 pc ensuite & big walk in closet). The main floor offers a generous living room with big bay window, gas fireplace, dining room & entrance to back patio and private yard. Kitchen features plenty of cabinets and bright eating area. Basement has a large recreation room finished with engineered hardwood floors, a den, laundry room, and 2pc bathroom. Excellent location close to Deer Lake, Metrotown, BCIT, Brentwood Mall, playgrounds, parks, walking trails, elementary and high schools. OPEN HOUSE SATURDAY 2-4 PM.