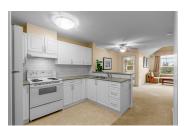

## Description

This rarely available 2-bedroom PENTHOUSE at the highly desirable BALMORAL HOUSE comes complete with a sunlit balcony. The well-thought-out open floor plan encompasses a generously bright living room, featuring a cozy gas fireplace, and a dining area with a vaulted ceiling, complemented by ample windows welcoming in natural light. The large bedroom includes a walk-in closet, while the spacious bathroom offers a walk-in shower and convenient in-suite laundry. This south east facing suite is ideal for those seeking a tranquil home with a delightful view. The 55 years +, non smoking building has updated plumbing and is rainscreened. 1 storage locker & 1 underground parking. Great location close to Karen Magnussen rec centre and Lynn Valley Mall. Open house Sunday, January 14 (2-4 pm)