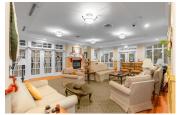

## Description

This rarely available 2-bedroom PENTHOUSE at the highly desirable BALMORAL HOUSE comes complete with a sunlit balcony. The well-thought-out open floor plan encompasses a generously bright living room, featuring a cozy gas fireplace, and a dining area with a vaulted ceiling, complemented by ample windows welcoming in natural light. The large bedroom includes a walk-in closet, while the spacious bathroom offers a walk-in shower and convenient in-suite laundry. This south east facing suite is ideal for those seeking a tranquil home with a delightful view. The 55 years +, non smoking building has updated plumbing and is rainscreened. 1 storage locker & 1 underground parking. Great location close to Karen Magnussen rec centre and Lynn Valley Mall. Open house Sunday, January 14 (2-4 pm)