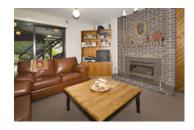

The beautiful living room is found to the left of the foyer, complete with a unique wood-burning fireplace. This room also contains a decorative Squamish rock wall above the fireplace, that adds to the individuality of the home. Furthermore the living room has a walkout to the big patio outside.