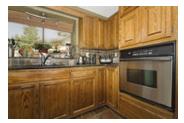

The massive kitchen flows to the right of the family room and features relatively new, quality appliances. The charming tiled floor, the island with a cook top, and the eating area make this one of the best and most attractive rooms in the house.