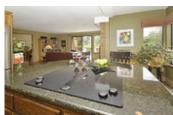

A large dining room is conveniently situated next to the wonderful kitchen. Two very big windows illuminate this entire area, complementing the room's elegance.

This main living floor also provides an entrance to the sizeable 2 car garage, storage areas, and a powder room.