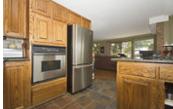

The massive kitchen flows to the right of the family room and features relatively new, quality appliances. The charming tiled floor, the island with a cook top, and the eating area make this one of the best and most attractive rooms in the house.