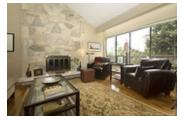

The beautiful living room is found to the left of the foyer, complete with a unique wood-burning fireplace. This room also contains a decorative Squamish rock wall above the fireplace, that adds to the individuality of the home. Furthermore the living room has a walkout to the big patio outside.

The private patio overlooks the home's lovely garden, and has direct access to the backyard. This section of the house has great potential for expansion if desired.

The family room is found adjacent to the living room. There is a gas fireplace in this cozy area and the ideal amount of space for a large television and some couches.