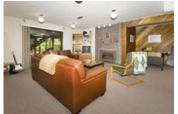

The private patio overlooks the home's lovely garden, and has direct access to the backyard. This section of the house has great potential for expansion if desired.

The family room is found adjacent to the living room. There is a gas fireplace in this cozy area and the ideal amount of space for a large television and some couches.