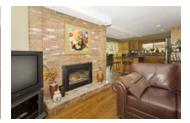

The beautiful living room is found to the left of the foyer, complete with a unique wood-burning fireplace. This room also contains a decorative Squamish rock wall above the fireplace, that adds to the individuality of the home. Furthermore the living room has a walkout to the big patio outside.