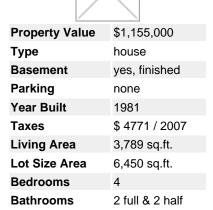

## Description

Move in to 5607 Grouse Woods Place!

This incredibly bright 3 level home is found on a quiet cul-de-sac, in the heart of the Grouse Woods neighborhood. Boasting over 3500 sq ft. of finished floor area, the attractive home provides the perfect amount of space for any family.