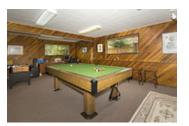

One can also find a recreation room big enough for a pool table, and another powder room. This area is perfect for teenagers and has ample space for entertaining. The recreation room also has a private entrance to the backyard.