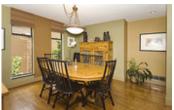

A large dining room is conveniently situated next to the wonderful kitchen. Two very big windows illuminate this entire area, complementing the room's elegance.

This main living floor also provides an entrance to the sizeable 2 car garage, storage areas, and a powder room.