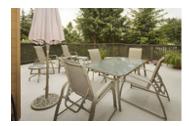

The private patio overlooks the home's lovely garden, and has direct access to the backyard. This section of the house has great potential for expansion if desired.

The family room is found adjacent to the living room. There is a gas fireplace in this cozy area and the ideal amount of space for a large television and some couches.