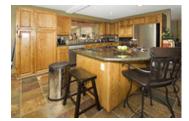

The massive kitchen flows to the right of the family room and features relatively new, quality appliances. The charming tiled floor, the island with a cook top, and the eating area make this one of the best and most attractive rooms in the house.