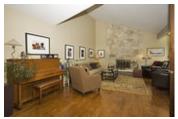

The beautiful living room is found to the left of the foyer, complete with a unique wood-burning fireplace. This room also contains a decorative Squamish rock wall above the fireplace, that adds to the individuality of the home. Furthermore the living room has a walkout to the big patio outside.